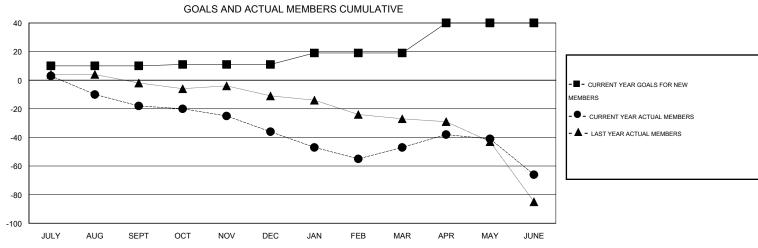

## District 201W1

Results as of: 6/30/2015

GMT: John Muller LOCATION AUSTRALIA GMT CA 7

|               |                  | Clubs            |                  |                  | Members               |                    |                                     |                    |                  |  |
|---------------|------------------|------------------|------------------|------------------|-----------------------|--------------------|-------------------------------------|--------------------|------------------|--|
|               | RESUL            | TS FOR 2014-2015 | i                |                  | RESULTS FOR 2014-2015 |                    |                                     |                    |                  |  |
| QUARTER       | NEW CLUB<br>GOAL | NEW CLUBS        | DROPPED<br>CLUBS | NET<br>GAIN/LOSS | QUARTER               | NEW MEMBER<br>GOAL | CHARTER AND<br>NEW MEMBERS<br>ADDED | DROPPED<br>MEMBERS | NET<br>GAIN/LOSS |  |
| JULY/AUG/SEPT | 0                | 0                | 1                | -1               | JULY/AUG/SEPT         | 10                 | 18                                  | 36                 | -18              |  |
| OCT/NOV/DEC   | 0                | 0                | 0                | 0                | OCT/NOV/DEC           | 1                  | 18                                  | 36                 | -18              |  |
| JAN/FEB/MAR   | 0                | 0                | 0                | 0                | JAN/FEB/MAR           | 8                  | 28                                  | 39                 | -11              |  |
| APR/MAY/JUNE  | 1                | 0                | 0                | 0                | APR/MAY/JUNE          | 21                 | 35                                  | 54                 | -19              |  |